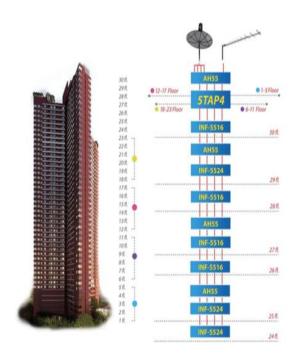

m





**PABX System** 



**IPTV System** 



Queue Management System



**Digital Signage System** 



Nurse Call System



PA System





#### SELECTED PROJECT UNDERTAKEN IN 2014 -2016

### H U T C H I S O N P O R T S M I T T

Supply and Installation of; Video Surveillance System, PABX System, Fire Alarm System and Access Control System.



### ΜΙΡ

MYANMAR INDUSTRIAL PORT

Supply and Installation of Video Surveillance System, PA system and Audio Visual Management system



Gate -1 ,Gate -2 Building and Bonded Ware house Building



#### SELECTED PROJECT UNDERTAKEN IN 2014-2017

**MIPL** MYANMAR INTEGRATED PORT LIMITED

Supply and Installation of; Video Surveillance System, PABX System and Gate Access System



# CRYSTAL JUNCTION RESIDENCE

SMATV Network for Residence and Office Tower







#### SELECTED PROJECT UNDERTAKEN IN 2014

# NOVOTEL

HOTEL YANGON MAX

Supply and Installation Structure Cabling , MATV and Digital Signage Solution



# MAX HOTEL OFFICES

Supply and Installation of Juniper Network Core System together with Wi-Fi Network Mesh System, IPBX System and Video Surveillance System



# AYA BANK (RIVER VIEW POINT CONDOMINIUM)

Supply and Installation of: PABX System Data Network System Public Address System Fire Alarm System Fire Fighting System(Partial Installation) Emergency Alarm System System Integration with FACP, PA, Access Control and ACMV system





#### SELECTED PROJECT UNDERTAKEN IN 2016

# M G allery N ay PyiTaw By Sofitel ∎

Supply and Installation of 42 Channel MATV Optical Network Distribution System, Optimizing Current IT and Wi-Fi Distribu